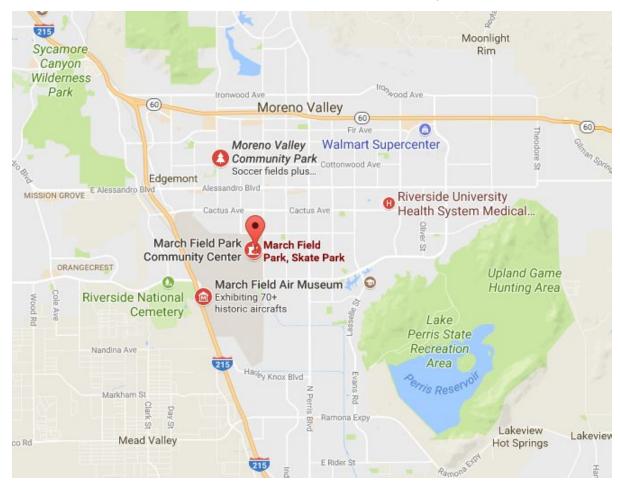

# PART 3: Park information and Directions THE VENUE – March Field Park, Moreno Valley, CA:

# 5600 6th Street Moreno Valley, CA 92551

# **Google Map HERE**

March Field Park is located in the City of Moreno Valley joint powers agreement with March Air Reserve Base. The Park is located at 5600 6th St., Moreno Valley, CA, .

**March Field Park** is located in the City of Moreno Valley and next to March Air Reserve Base. March is one of the oldest airfields operated by the United States military, being established as Alessandro Flying Training Field in February 1918. It was one of thirty-two Air Service training camps established after the United States entry into World War I. The park is open to the public from 7:00am to 10pm, 7 days a week.