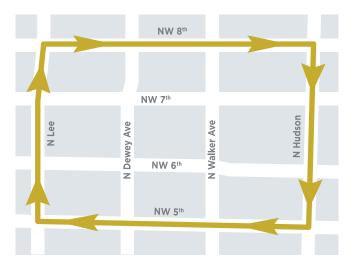

## JUNE 3-5, 2016 OKLAHOMA CITY PROJAM FRI SAT SUN



#### **MIDTOWN**

#### **PRE-REGISTRATION**

Online at *www.usacycling.org.* Early registration through May 8. \$5 increase May 9. \$5 increase day of.

#### STAGING

815 N. Hudson Ave., Oklahoma City, OK 73102

#### **PRE-REGISTRATION**

Highly recommended. Non USAC members may register online by creating an account at no charge. All riders must present either an annual USA Cycling racing license or a one day license (\$10) available on site for Juniors, Cat V men & Cat IV women only.

#### FOR MORE INFO

Visit www.oktenacity.com



## 1 Weekend—Over \$45K in CASH

| START   | CATEGORY           | DISTANCE | PLACE/<br>PRIZE | FIELD<br>Limit | ENTRY<br>Fee |
|---------|--------------------|----------|-----------------|----------------|--------------|
| 4:30 pm | Registration Opens | ;        |                 |                |              |
| 5:30 pm | Men's Cat IV / V   | 35 min   | 3/Medals        | 75             | \$35         |
| 6:15 pm | Men's Cat III      | 40 min   | 11/\$1,100      | 110            | \$40         |
| 7:05 pm | Men's Cat II       | 45 min   | 12/\$1,500      | 110            | \$40         |
| 8:00 pm | Women's Pro/I/II   | 50 min   | 15/\$12,000     | 100            | \$55         |
| 9:00 pm | Men's Pro/I        | 60 min   | 15/\$12,000     | 110            | \$55         |

All USAC rul