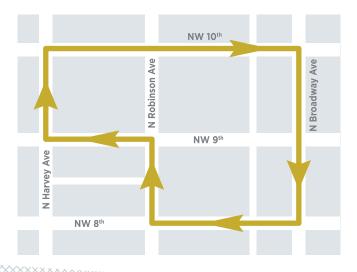

#### **AUTOMOBILE ALLEY**

#### **PRE-REGISTRATION**

Online at www.usacycling.org. Early registration through May 8. \$5 increase May 9. \$5 increase day of.

STAGING 900 N Broadway, Oklahoma City, OK 73102