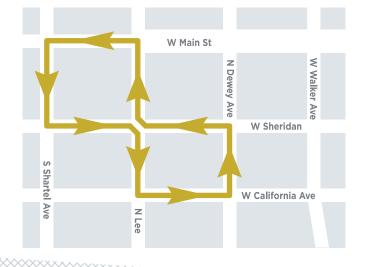

ults will be reported to USAC for rider rankings. Held Under USAC Permit #2016-55. All USA cycling rules apply & event will be held rain or shine.



H&8TH BROUGHT TO YOU BY

kickapoo casino harrah & shawnee

















# JUNE 3-5, 2016 PROJATING FRI SAT SUN



#### **FILM ROW**

#### **PRE-REGISTRATION**

Online at www.usacycling.org. Early registration through May 8. \$5 increase May 9. \$5 increase day of.

#### STAGING

726 W Sheridan, Oklahoma City, OK 73102

#### **PRE-REGISTRATION**

Highly recommended. Non USAC members may register online by creating an account at no charge. All riders must present either an annual USA Cycling racing license or a one day license (\$10) available on site for Juniors, Cat V men & Cat IV women only.

#### FOR MORE INFO

Visit www.oktenacity.com



## 1 Weekend—Over \$45K in CASH

| START    | CATEGORY                      | DISTANCE | PLACE/<br>PRIZE                  | FIELD<br>LIMIT | ENTRY<br>Fee |
|----------|-------------------------------|----------|----------------------------------|----------------|--------------|
| 7:00 am  | Registration Opens            |          |                                  |                |              |
| 8:00 am  | Masters Men B—<br>Cat III – V | 40 min   | 10/\$500 (50+<br>& 60+ Bonus)*   | 75             | \$35         |
| 8:50 am  | Women's Cat III/IV            | 35 min   | 8/\$600 (40+<br>Bonus)           | 75             | \$35         |
| 9:35 am  | Junior Open                   | 30 min   | 3/Medals/5<br>Categories**       | 75             | \$10         |
| 10:15 am | Masters Men A—