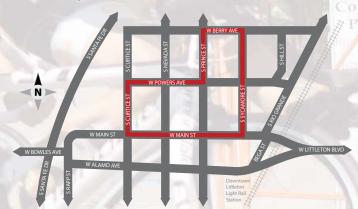

## RACE INFORMATION

COURSE: This .8 Mile circuit in downtown Littleton is a fast, smooth "L" race course that's going to be exciting for racers and spectators. Free laps until 6 to go.

LOCATION: Downtown Littleton. Santa Fe to Prince Street. Race held rain or shine. Parking in the Arapahoe Community College lots and surrounding streets.