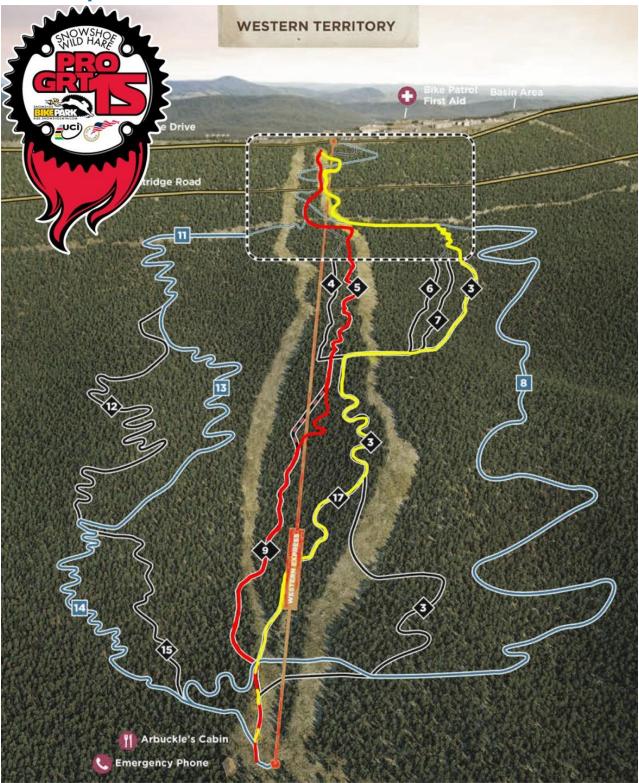

### Courses:

Pro/Cat 1/ Cat 1 JR-

Upper Shays Ski Slope Judi Chop Old School Road Gap Upper Hair Ball Wild Zone Lower Hair Ball

Cat 2/ Cat 3-

10 Gallon Pro DH Lincoln Log

Course Map