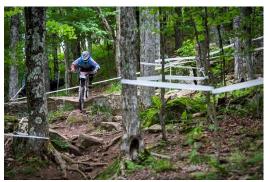

### <u>Overview</u>

Over the last decade Snowshoe Bike Park has been sculpting a trail system out of the West Virginia wilderness that consists of machine built flow trails, rugged natural trails with rock gardens, steep descents and dozens of freeride features. Riders enjoy over 1,500 vertical feet with a shuttle system and two high-speed chair

# **Course Descriptions**

-There will be two separate clearly marked courses for: Pro/Cat1, Cat2, & Cat3. -Each course will start and end at the same point, and possibly have some common sections.

-They will be clearly marked and appropriately technical based on category.