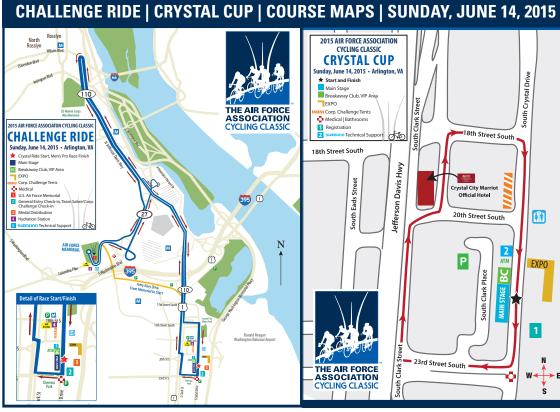

#### **SCHEDULE OF EVENTS**

| EVENT                                               | TIME             | CASH PRIZE<br>LIST | PREME<br>VALUE | PAYOUT<br>(PLACES) | REGISTRATION<br>FEE | FIELD<br>LIMIT | DISTANCE     |
|-----------------------------------------------------|------------------|--------------------|----------------|--------------------|---------------------|----------------|--------------|
| Saturday, June 13<br>Clarendon Metro, Arlington, VA |                  |                    |                |                    |                     |                |              |
| Ехро                                                | 8 am — 2 pm      |                    |                |                    |                     |                |              |
| Amateur Races                                       | 8 am — 9:50 am   |                    |                |                    |                     |                |              |
| Masters 35+ Category 1-4*                           | 8 am             | \$750              | \$250          | 10                 | \$40                | 120*           | 45 (minutes) |
| Masters 45+ Category 1-4*                           | 8 am             | \$750              | \$250          | 10                 | \$40                | 120*           | 45 (minutes) |
| Masters 50+ Category 1-4*                           | 8 am             | \$150              | \$100          | 5                  | \$40                | 120*           | 45 (minutes) |
| Sr. Men's Category 2-3                              | 8:55 am          | \$1,000            | \$1,000        | 15                 | \$40                | 120*           | 60 (minutes) |
| Women's Elite NCC Race Category Pro/1-2             | 10:05 am         | \$10,000           | \$1,000        | 20                 | \$40                | 120            | 50km         |
| Kid's Race                                          | 11:35            | N/A                | N/A            | N/A                | FREE                | NA             | 1 lap        |
| Men's Pro/1 NCC Race                                | 12:00 pm         | \$10,000           | \$2,000        | 25                 | \$250/team          | 125            | 100km        |
| Sunday, June 14<br>Crystal City, Arlington, VA      |                  |                    |                |                    |                     |                |              |
| Challenge Ride (non-competitive)                    | 7:00 am          | N/A                | N/A            |                    | \$65                | 3000           | 3 hours      |
| Ехро                                                | 8 am — 3 pm      |                    |                |                    |                     |                |              |
| Men's Pro/1 NCC Race                                | 10:20 am         | \$7,500            | \$2,000        | 25                 | \$45                | 125            | 120 min      |
| Kids Race (Crystal City)                            | 12:25 pm         | N/A                | N/A            | N/A                | FREE                | NA             | 1 lap        |
| Women's Elite NCC Race Category Pro 1-2             | 12:35 pm         | \$7,500            | \$1,000        | 20                 | \$40                | 120            | 60 min       |
| Amateur Races                                       | 1:45 pm -3:30 pm |                    |                |                    |                     |                |              |
| Sr. Men's Category 2-3                              | 1:45 pm          | \$750              | \$250          | 10                 | \$40                | 120            | 45 min       |