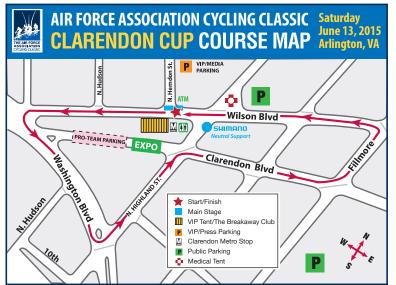

## PRO-AMATEUR RACES / CHALLENGE RIDE / KIDS RACES



# THE AIR FORCE ASSOCIATION CYCLING CLASSIC

# 2015 JUNE 13-14 COME RIDE OR WATCH

SATURDAY: CLARENDON | SUNDAY: CRYSTAL CITY



# THE AIR FORCE ASSOCIATION CYCLING CLASSIC SATURDAY & SUNDAY | JUNE 13-14, 2015 ARLINGTON, VIRGINIA















www.CyclingClassic.org

#### **SCHEDULE OF EVENTS**



| EVENT                                               | TIME             | CASH PRIZE<br>LIST | PREME<br>VALUE | PAYOUT<br>(PLACES) | REGISTRATION<br>FEE | FIELD<br>LIMIT | DISTANCE     |
|-----------------------------------------------------|------------------|--------------------|----------------|--------------------|---------------------|----------------|--------------|
| Saturday, June 13<br>Clarendon Metro, Arlington, VA |                  |                    |                |                    |                     |                |              |
| Ехро                                                | 8 am — 2 pm      |                    |                |                    |                     |