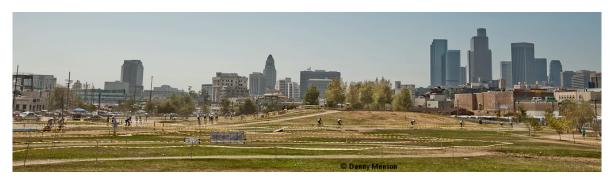

**ABOUT THE VENUE – Los Angeles State Historic Park:** Los Angeles State Historic Park is located at 1245 N. Spring Street, Los Angeles CA, 90012. The park is open to the public from 8:00am to sunset, 7 days a week. A California State Park, LASHP also figures prominently in revitalization of the Los Angeles River with a plan for native wetland habitat on the site and a future physical connection to the River. Coupled with efforts to connect with other green spaces of urban Los Angeles through a series of bike paths and pedestrian walkways, LASHP is, as it has always been, a gateway – in the 21st century to a greener and newly imagined urban Los Angeles. MORE PARK INFO AT: http://www.lashp.com

**ABOUT THE COURSE:** This 3.5km long course consists of a mix of tight turns and long straights mostly flat grass and hard packed dirt while taking advantage of the natural elevation changes around the venue. There will be one cross over-under bridge, one double-stairs section, one double-barrier section, one straight sand section and one dirt BMX-style berm-whoops section.