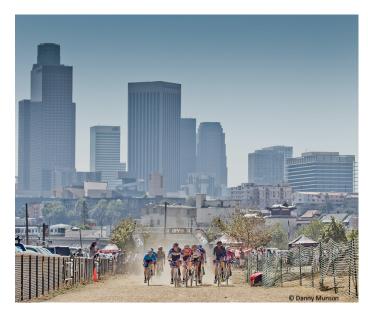

**ABOUT THE VENUE – Los Angeles State Historic Park:** Los Angeles State Historic Park is located at 1245 N. Spring Street, Los Angeles CA, 90012. The park is open to the public from 8:00am to sunset, 7 days a week. A California State Park, LASHP also figures prominently in revitalization of the Los Angeles River with a plan for native wetland habitat on the site and a future physical connection to the River. Coupled with efforts to connect with other green spaces of urban Los Angeles through a series of bike paths and pedestrian walkways, LASHP is, as it has always been, a gateway – in the 21st century to a greener and newly imagined urban Los Angeles. MORE PARK INFO AT: http://www.lashp.com

**ABOUT THE COURSE:** This 3.5km long course consists of a mix of tight turns and long straights mostly flat grass and hard packed dirt while taking advantage of the natural elevation changes around the venue. There will be one cross over-under bridge, one double-stairs section, one double-barrier section, one straight sand section and one dirt BMX-style berm-whoops section.