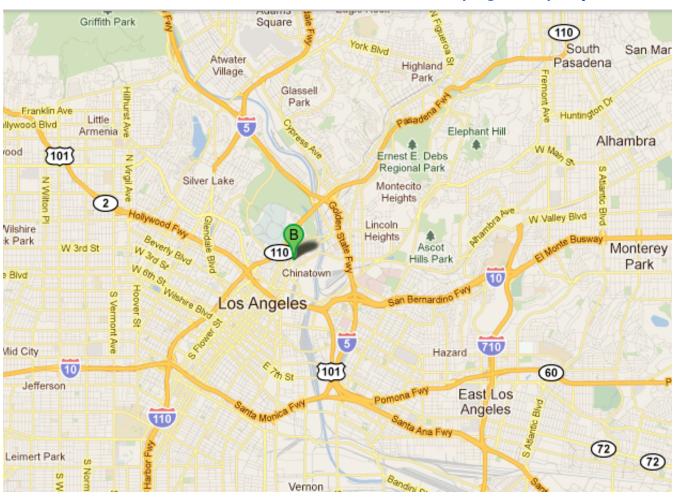

PART 3: Park information and Directions

Los Angeles State Historic Park, 1245 N. Spring Street, Los Angeles, CA 90012 GOOGLE MAP SHORT LINK TO THE PARK: <a href="http://g.co/maps/wjmb6">http://g.co/maps/wjmb6</a>

### **Traveling by Car?**

**From the 110 freeway NORTHBOUND:** Take exit 24 to merge onto N Hill St Turn left onto W College St 0.2 mi. Turn left onto N Spring S. Park will be on the left.

**From the 110 freeway SOUTHBOUND:** take exit 24C on the left to merge onto N Hill St toward Civic Center. Turn left onto W College St. Turn left onto N Spring St. Park will be on the left.

**From the 5 freeway SOUTH BOUND:** Merge onto the 110 Freeway South. Take exit 24C on the left to merge onto N Hill St toward Civic Center - Turn left onto W College St - Turn left onto N Spring St. Park will be on the left.

**From the 5 freeway NORTHBOUND:** Take exit 136B for Broadway - Turn left onto North Broadway - Continue onto North Spring Street. Park will be on the right.