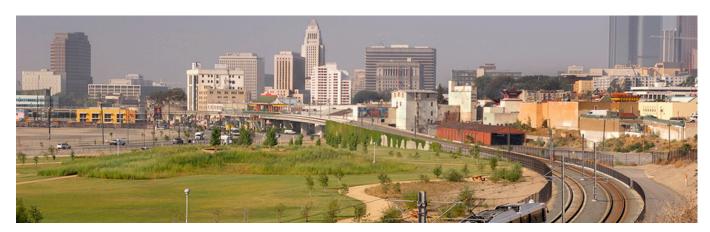

**ABOUT THE VENUE – Los Angeles State Historic Park:** Los Angeles State Historic Park is located at 1245 N. Spring Street, Los Angeles CA, 90012. The park is open to the public from 8:00am to sunset, 7 days a week. A California State Park, LASHP also figures prominently in revitalization of the Los Angeles River with a plan for native wetland habitat on the site and a future physical connection to the River. Coupled with efforts to connect with other green spaces of urban Los Angeles through a series of bike paths and pedestrian walkways, LASHP is, as it has always been, a gateway – in the 21st century to a greener and newly imagined urban Los Angeles. MORE PARK INFO AT: http://www.lashp.com