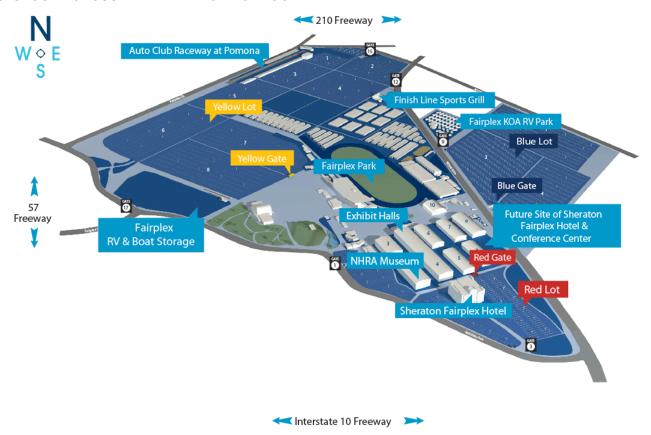

#### PART 3: PARK INFO, RACE DIRECTIONS & SCHEDULE:

Fairplex is located in Pomona and is conveniently reached from all points in Southern California. Easily identifiable Fairplex signs are located throughout Pomona and neighboring communities to direct motorists. Directional signs are also prominent along nearby freeways.

Address: 1101 W. McKinley Ave., Pomona, CA 91768 Phone: (909) 623-3111 -- email: <a href="mailto:info@fairplex.com">info@fairplex.com</a>

### Directions including airline, metro links can be found at:

http://www.fairplex.com/fp/aboutus/maps directions.aspx

Google Map Directions Link: http://goo.gl/maps/uzDHH

**AIRPORT:** The closest airport is Ontario - 12 miles away. The host hotel Sheraton offers FREE shuttle service to and from. Other airports: LAX – 45 miles away Burbank – 40 miles away LONG BEACH – 36 miles away ORANGE COUNTY (SNA) – 34 miles away