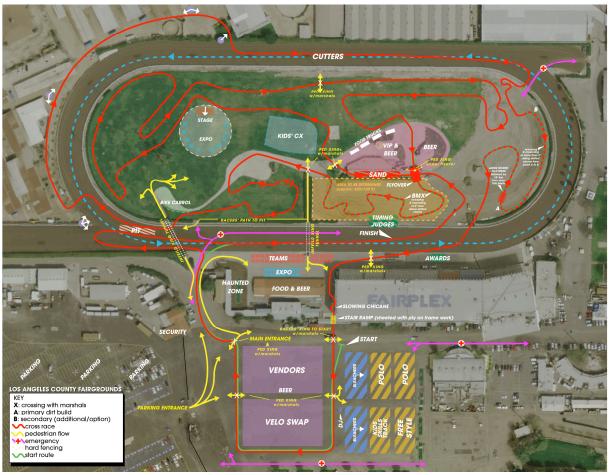

#### PART 2: COURSE DESCRIPTION & LAYOUT

Spooky Cross has been Southern California's most popular race over the past four years and the course more than supports its popularity. It is spectator friendly course makes its way around the expo with barriers and start/finish right in the center of the action.

Course features: This 3.5km course is comprised of: 40% grass, 10% pavement, and 50% dirt. This course starts on the dirt traci then turning into the infield expo and to the first double barrier section. The course meanders through the race track and includes a cross over-under bridge, BMX style dirt whoops, steps and burm. There is one long sand section. There will be a double pit (2-way) location in the center of the course, splitting the midway points in each direction of the course. It will include a bike wash station for races in progress only. An auxiliary wash will be located nearest the track and racer parking lot 7.

**FAIRPLEX LAYOUT:** Fairplex Stadium and parking area 9 will be the location of the event. Enter at Gate 17 – general admission parking Area 7, VIP TEAM parking in area 9 available.